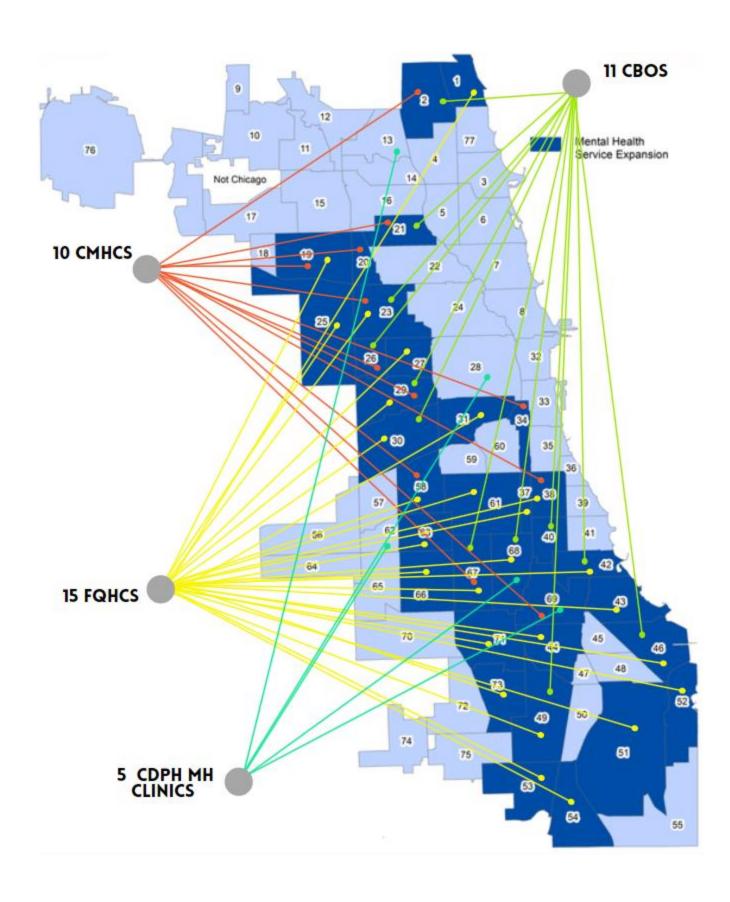

Alderman Hairston asked for details about Chicago Department of Public Health mental health clinics and delegates.

Please find a list and map below of Chicago Department of Public Health mental health clinics and delegate organizations. Locations may also be identified via the following site: <a href="mailto:mentalhealth.chicago.gov">mentalhealth.chicago.gov</a>

Chicago Department of Public Health Mental Health Clinics

- 1. Englewood Mental Health Center
- 2. Greater Lawn Mental Health Center
- 3. Greater Grand/MID-South Mental Health Center
- 4. Lawndale Mental Health Center
- 5. North River Mental Health Center

Chicago Department of Public Health Mental Health Delegate Organizations (Trauma Informed Centers of Care):

- 1. Access Community Health Network
- 2. Asian Human Services
- 3. Alivio

- 4. Alternatives Inc
- 5. Apna Ghar partnered with Hamdard Center
- 6. BUILD
- 7. Bobby E. Wright partnered with Acclivus Inc
- 8. Catholic Charities
- 9. Chicago Family Health Center
- 10. Christian Community Health Center
- 11. Community Counseling Centers of Chicago (C4)
- 12. Enlace
- 13. Erie Family Health Center
- 14. Erie Neighborhood House
- 15. Esperanza
- 16. Healthcare Alternative Systems (HAS)
- 17. Habilitative Systems Inc
- 18. Heartland Alliance Heatlh
- 19. Howard Brown Health partnered with Thresholds
- 20.Lakeview Pantry
- 21. Lawndale Christian Health Center partnered with I Am Able
- 22. Lutheran Social Services Inc (LSSI)
- 23. Midwest Asian Health Association (MAHA)
- 24. PCC Wellness
- 25. Primecare Health Center
- 26.Sinai
- 27. St. Bernard
- 28.TCA Health
- 29.UIC Miles Square
- 30. Trilogy partnered with Heartland Health Centers
- 31. YWCA